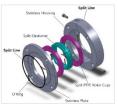

## **Value Proposition**

**Maximize Uptime** 

 Prevent product leaks, frequent repairs, and unscheduled downtime

**Increase ROI** 

- Protect bearings and shafts from failure and damage and stop product loss due to leakage
- Minimize Maintenance
- · Take advantage of the split seal design and spend less time cleaning – without the need to take apart your processing equipment