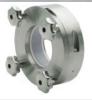

## **CinchSeal Feed & Grain Solution Overview**

For over 25 years, CinchSeal has been a global leader in manufacturing innovative rotary shaft seals that provide complete bearing and shaft protection on screw conveyors, ribbon blenders, mixers, and all types of bulk-processing equipment.

In harsh Feed & Grain environments - pet food, animal feed manufacturing, rice, wheat, flour milling, and corn processing -CinchSeal products make the need for processing equipment replacement far less likely as they solve problems associated with traditional lip seals and mechanical packing: prevent bearing failure, shaft damage, product leakage and loss, contamination, frequent cleaning, and unscheduled downtime and maintenance.