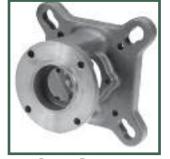

## Stop Powder Leaks in a Cinch... ...With CinchSeal<sup>®</sup>!

**CinchSeal**<sup>®</sup> has a seal design to accommodate the screw conveyor direct drive end. The "Cartridge" seal is designed to replace lip seals and packing on screw conveyor direct drive adapters. The CinchSeal cartridge seal can be easily press fit into your conveyor adapter plate without altering the adapters. Reduce your costly parts and repairs to the drive assembly and stop leaks as well. We have seals that cover the Dodge and Falk part numbers listed below. This seal is also air-purged by drilling and tapping the CEMA adapter housing for standard pipe thread and attaching an air line and regulator. Use the CinchSeal cartridge seal and stop powder leaks.