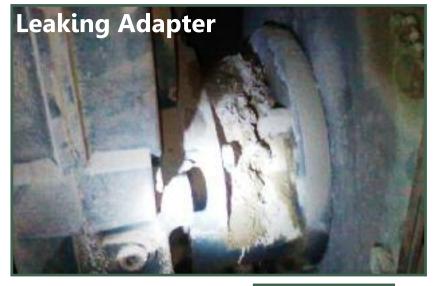

## Stop Powder Leaks in a Cinch... ...With CinchSeal<sup>®</sup>!

**CinchSeal**<sup>®</sup> has a seal design to accommodate the screw conveyor direct drive end. The "Cartridge" seal is designed to replace lip seals and packing on screw conveyor direct drive adapters. The CinchSeal cartridge seal can be easily press fit into your conveyor adapter plate without altering the adapters. Reduce your costly parts and repairs to the drive assembly and stop leaks as well. We have seals that cover the Dodge and Falk part numbers listed below. This seal is also air-purged by drilling and tapping the CEMA adapter housing for standard pipe thread and attaching an air line and regulator. Use the CinchSeal cartridge seal and stop powder leaks.