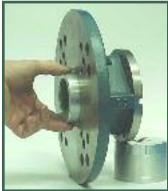

## Stop Powder Leaks in a Cinch... ...With CinchSeal<sup>®</sup>!

**CinchSeal**<sup>®</sup> has a seal design to accommodate the screw conveyor direct drive end. The "Cartridge" seal is designed to replace lip seals and packing on screw conveyor direct drive adapters. The CinchSeal cartridge seal can be easily press fit into your conveyor adapter plate without altering the adapters. Reduce your costly parts and repairs to the drive assembly and stop leaks as well. We have seals that cover the Dodge and Falk part numbers listed below. This seal is also air-purged by drilling and tapping the CEMA adapter housing for standard pipe thread and attaching an air line and regulator. Use the CinchSeal cartridge seal and stop powder leaks.