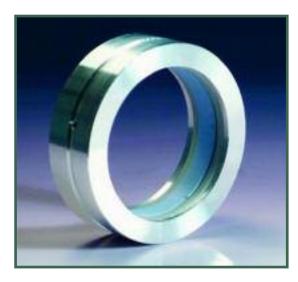

## Stop Powder Leaks in a Cinch... ...With CinchSeal<sup>®</sup>!

**CinchSeal**<sup>®</sup> has a seal design to accommodate the screw conveyor direct drive end. The "Cartridge" seal is designed to replace lip seals and packing on screw conveyor direct drive adapters. The CinchSeal cartridge seal can be easily press fit into your conveyor adapter plate without altering the adapters. Reduce your costly parts and repairs to the drive assembly and stop leaks as well. We have seals that cover the Dodge and Falk part numbers listed below. This seal is also air-purged by drilling and tapping the CEMA adapter housing for standard pipe thread and attaching an air line and regulator. Use the CinchSeal cartridge seal and stop powder leaks.